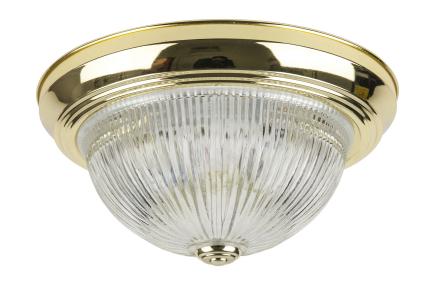

### **DESCRIPTION:**

Simple and elegant are two words that best describe this polished brass dome fixture. It features ribbed clear glass, 11" diameter, and its one lamp design uses 60W (max) bulbs. This classic design is a favorite for residential applications.

# **FEATURES:**

- 11-Inch diameter; 6-Inch high
- Takes two 60W A19 max bulbs (not included)
- Polished Brass finish with a Prismatic Lens lens
- Surface mounting
- Features a Medium (E26) base